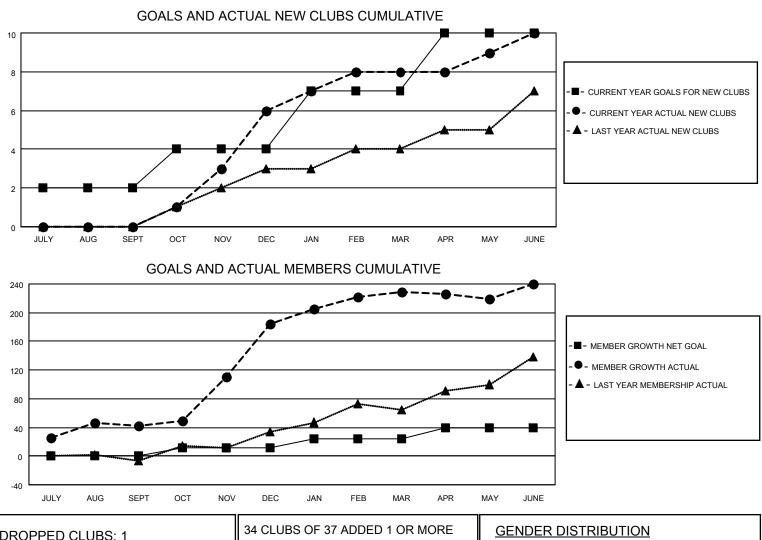

## LOCATION REP OF GHANA

District 418

Results as of: 6/30/2021

| Clubs                 |               |           |               | Members               |                         |                         |                                                    |  |
|-----------------------|---------------|-----------|---------------|-----------------------|-------------------------|-------------------------|----------------------------------------------------|--|
| RESULTS FOR 2020-2021 |               |           |               | RESULTS FOR 2020-2021 |                         |                         |                                                    |  |
| QUARTER               | NEW CLUB GOAL | NEW CLUBS | DROPPED CLUBS | QUARTER               | MBER GROWTH NET<br>GOAL | MEMBER GROWTH<br>ACTUAL | DROPPED<br>MEMBERS ACTUAL<br>(including transfers) |  |
| JULY/AUG/SEPT         | 2             | 0         | 0             | JULY/AUG/SEPT         | 0                       | 64                      | 22                                                 |  |
| OCT/NOV/DEC           | 2             | 6         | 0             | OCT/NOV/DEC           | 12                      | 196                     | 53                                                 |  |
| JAN/FEB/MAR           | 3             | 2         | 1             | JAN/FEB/MAR           | 12                      | 79                      | 33                                                 |  |
| APR/MAY/JUNE          | 3             | 2         | 0             | APR/MAY/JUNE          | 15                      | 108                     | 94                                                 |  |

| DROPPED CLUBS: 1 |     | 34 CLUBS OF 37 ADDED 1 OR MORE<br>NEW MEMBERS | GENDER DISTRIBUTION                                             |              |    |
|------------------|-----|-----------------------------------------------|-----------------------------------------------------------------|--------------|----|
|                  |     | NEW MEMBERS                                   | MALE                                                            | 612 (60.00%) |    |
|                  |     |                                               | FEMALE                                                          | 408 (40.00%) |    |
| DROPPED MEMBERS  |     |                                               |                                                                 |              |    |
| DECEASED         | 2   | CLICK HERE FOR CUMULATIVE                     | TOTAL FAMILY UNIT MEMBERS<br>FAMILY MEMBERS PAYING HALF<br>DUES |              | 17 |
| CLUB CANCELLED   | 11  | MEMBERSHIP DATA                               |                                                                 |              |    |
| OTHER            | 189 |                                               |                                                                 |              | 9  |
| TOTAL            | 202 |                                               |                                                                 |              |    |
|                  |     |                                               |                                                                 | _            |    |